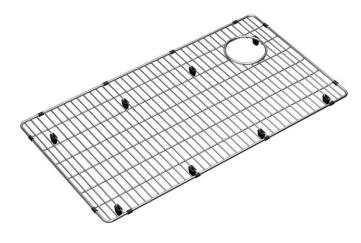

PRODUCT SPECIFICATIONS

Elkay Crosstown Stainless Steel 28-1/2" x 15-1/2" x 1-1/4" Bottom Grid. Overall dimensions are 28-1/2" x 15-1/2" x 1-1/4".

Made of Stainless Steel

## Bottom grids are:

- Custom designed to protect and cover the bottom of your sink.
- Properly positioned opening for convenient access to drain or disposer.
- Built from solid stainless steel to resist corrosion and provide years of service.