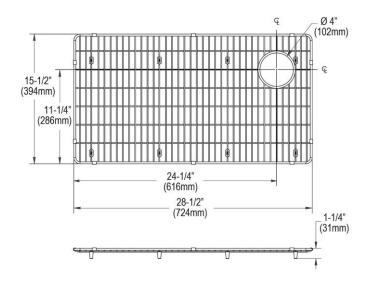

PRODUCT SPECIFICATIONS

Elkay Crosstown Stainless Steel 28-1/2" x 15-1/2" x 1-1/4" Bottom Grid. Overall dimensions are 28-1/2" x 15-1/2" x 1-1/4".

Made of Stainless Steel

| Material:   | Stainless Steel            |
|-------------|----------------------------|
| Finish:     | Polished Stainless Steel   |
| Dimensions: | 28-1/2" x 15-1/2" x 1-1/4" |

A Century of Tradition and Quality.